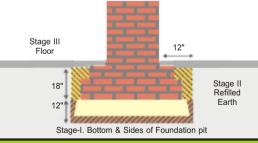

## TERMIGUARD SUPER POWER EC

-

TERMIGUARD SUPER POWER E.C. is widely used for EFFECTIVE ANTI TERAITERT OF SOLI EARTH FOR LAYING BUILDING FOUNDATIONS by properly soaking the earth filing with emulation by winsing 1 Liter 15. Super Power 15. D Litro di water. The Pre-Construction soil Anti Termite treatment effectively prevents termite attack on Buildings for aperiod of 10 to 12 years.